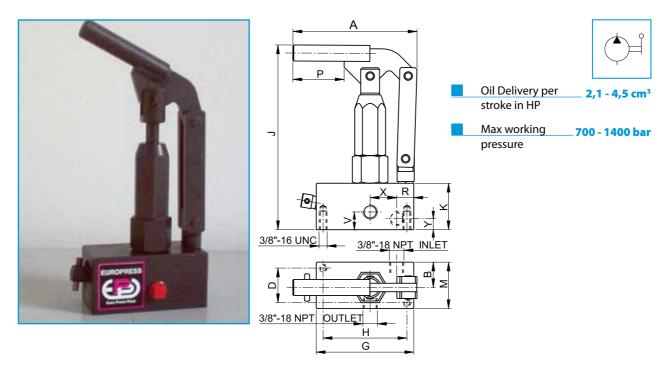

## HAND PUMPS FOR DIVERSIFIED APPLICATIONS 700 - 1400 BAR

## **FEATURES**

Single-stage, tankless Hand Pumps, are lightweight and easy to handle (their weight is less than 5kg for the standard version and 6kg for the INOX version).

All Models are equipped with:

- 490 mm removable activation handle, used to turn the bypass valve on through the front connection.
- Fixing holes on the base.
- 3/8"-18 NPT side ports for oil inlet and outlet.
- All standard pump components, either internal or external, undergo the EUROPRESS exclusive thermo-chemical treatment, named Nitreg-ONC®, which makes steel exceptionally hard, resistant to corrosion and mechanical wear.

## **OPERATIONAL FEATURES**

Particularly functional to be used with small assembly room applications, and to be installed either on machines or in circuits already equipped with their own reservoir.

| SELEC1      | ION C                      | HART          |                 |                                    |         |                              |    |    |     |    |     |    |    |    |    |    |    |    |     |
|-------------|----------------------------|---------------|-----------------|------------------------------------|---------|------------------------------|----|----|-----|----|-----|----|----|----|----|----|----|----|-----|
| MaxPressure | Oil Delivery<br>per stroke | Handle Effort | To be used with | To use with                        | MODEL   | Dimensions<br>mm<br>Upingipy |    |    |     |    |     |    |    |    |    |    |    |    |     |
| bar         | cm³                        | N             |                 |                                    |         | A                            | В  | D  | G   | Н  | J   | K  | M  | Р  | R  | V  | X  | Y  | kg  |
| 1400        | 2,1                        | 649           | Oil             | Single and double acting cylinders | PP109   | 145                          | 30 | 41 | 114 | 98 | 219 | 55 | 55 | 60 | 20 | 21 | 31 | 13 | 4,8 |
| 700         | 4,5                        | 677           | Oil             | Single and double acting cylinders | PP113   | 145                          | 30 | 41 | 114 | 98 | 219 | 55 | 55 | 60 | 20 | 21 | 31 | 13 | 4,8 |
| 700         | 4,5                        | 677           | Water           | Single and double acting cylinders | PP113SS | 145                          | 30 | 41 | 114 | 98 | 219 | 60 | 60 | 60 | 20 | 26 | 31 | 18 | 5,6 |